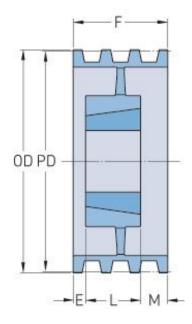

## PHP 10-C240TB

| Pitch diameter<br>(mm) | 609.6   |
|------------------------|---------|
| Outside diameter (mm)  | 619.76  |
| Pulley type            | A-3     |
| Bushing no.            | 4545    |
| Min. bore (mm)         | 57.15   |
| Max. bore (mm)         | 114.3   |
| F (in)                 | 10(3/8) |
| E (in)                 | 2       |
| L (in)                 | 4(1/2)  |
| M (in)                 | 3(7/8)  |
| Weight (lbs)           | 243     |