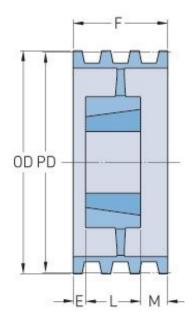

## PHP 10-C200TB

| Pitch diameter<br>(mm) | 508     |
|------------------------|---------|
| Outside diameter (mm)  | 518.16  |
| Pulley type            | A-3     |
| Bushing no.            | 4545    |
| Min. bore (mm)         | 57.15   |
| Max. bore (mm)         | 114.3   |
| F (in)                 | 10(3/8) |
| E (in)                 | 2       |
| L (in)                 | 4(1/2)  |
| M (in)                 | 3(7/8)  |
| Weight (lbs)           | 201     |