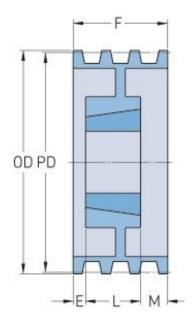

## PHP 10-C180TB

| Pitch diameter<br>(mm) | 457.2   |
|------------------------|---------|
| Outside diameter (mm)  | 467.36  |
| Pulley type            | A-2     |
| Bushing no.            | 4545    |
| Min. bore (mm)         | 57.15   |
| Max. bore (mm)         | 114.3   |
| F (in)                 | 10(3/8) |
| E (in)                 | 2       |
| L (in)                 | 4(1/2)  |
| M (in)                 | 3(7/8)  |
| Weight (lbs)           | 176     |