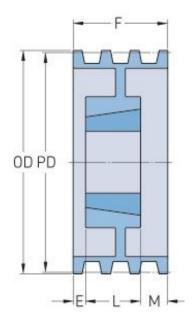

## PHP 10-C160TB

| Pitch diameter<br>(mm) | 406.4   |
|------------------------|---------|
| Outside diameter (mm)  | 416.56  |
| Pulley type            | A-2     |
| Bushing no.            | 4545    |
| Min. bore (mm)         | 57.15   |
| Max. bore (mm)         | 114.3   |
| F (in)                 | 10(3/8) |
| E (in)                 | 2       |
| L (in)                 | 4(1/2)  |
| M (in)                 | 3(7/8)  |
| Weight (lbs)           | 233     |