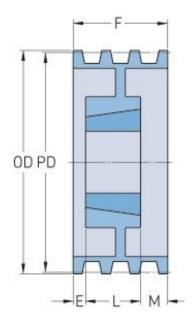

## PHP 10-C140TB

| Pitch diameter<br>(mm) | 355.6   |
|------------------------|---------|
| Outside diameter (mm)  | 365.76  |
| Pulley type            | A-2     |
| Bushing no.            | 4545    |
| Min. bore (mm)         | 57.15   |
| Max. bore (mm)         | 114.3   |
| F (in)                 | 10(3/8) |
| E (in)                 | 2       |
| L (in)                 | 4(1/2)  |
| M (in)                 | 3(7/8)  |
| Weight (lbs)           | 173     |