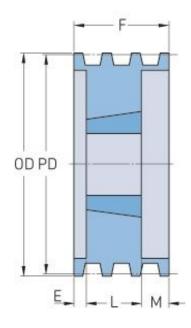

## PHP 10-C130TB

| Pitch diameter<br>(mm)   | 330.2   |
|--------------------------|---------|
| Outside diameter<br>(mm) | 340.36  |
| Pulley type              | A-1     |
| Bushing no.              | 4545    |
| Min. bore (mm)           | 57.15   |
| Max. bore (mm)           | 114.3   |
| F (in)                   | 10(3/8) |
| E (in)                   | 2       |
| L (in)                   | 4(1/2)  |
| M (in)                   | 3(7/8)  |
| Weight (lbs)             | 146     |
|                          |         |