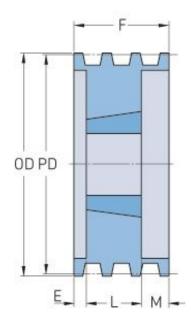

## PHP 10-C120TB

| Pitch diameter<br>(mm)   | 304.8   |
|--------------------------|---------|
| Outside diameter<br>(mm) | 314.96  |
| Pulley type              | A-1     |
| Bushing no.              | 4545    |
| Min. bore (mm)           | 57.15   |
| Max. bore (mm)           | 114.3   |
| F (in)                   | 10(3/8) |
| E (in)                   | 1(1/2)  |
| L (in)                   | 4(1/2)  |
| M (in)                   | 4(3/8)  |
| Weight (lbs)             | 121     |
|                          |         |