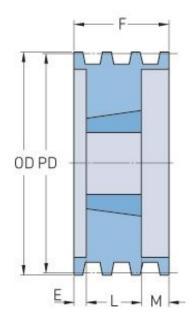

## PHP 10-C105TB

| Pitch diameter<br>(mm) | 266.7   |
|------------------------|---------|
| Outside diameter (mm)  | 276.86  |
| Pulley type            | A-1     |
| Bushing no.            | 4545    |
| Min. bore (mm)         | 57.15   |
| Max. bore (mm)         | 114.3   |
| F (in)                 | 10(3/8) |
| E (in)                 | 1(1/2)  |
| L (in)                 | 4(1/2)  |
| M (in)                 | 4(3/8)  |
| Weight (lbs)           | 87      |