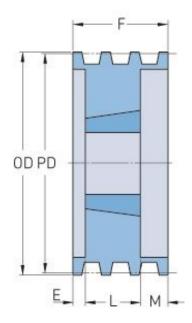

## PHP 10-C100TB

| Pitch diameter<br>(mm)   | 254     |
|--------------------------|---------|
| Outside diameter<br>(mm) | 264.16  |
| Pulley type              | A-1     |
| Bushing no.              | 4545    |
| Min. bore (mm)           | 57.15   |
| Max. bore (mm)           | 114.3   |
| F (in)                   | 10(3/8) |
| E (in)                   | 1(1/2)  |
| L (in)                   | 4(1/2)  |
| M (in)                   | 4(3/8)  |
| Weight (lbs)             | 77      |