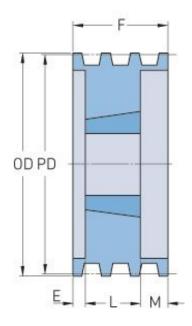

## PHP 10-C90TB

| Pitch diameter<br>(mm) | 228.6   |
|------------------------|---------|
| Outside diameter (mm)  | 238.76  |
| Pulley type            | A-1     |
| Bushing no.            | 4545    |
| Min. bore (mm)         | 57.15   |
| Max. bore (mm)         | 114.3   |
| F (in)                 | 10(3/8) |
| E (in)                 | 1(1/2)  |
| L (in)                 | 4(1/2)  |
| M (in)                 | 4(3/8)  |
| Weight (lbs)           | 57      |