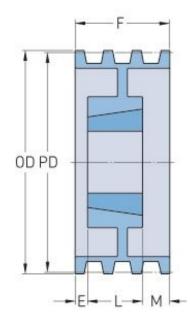

## **PHP 10-B110TB**

| Pitch diameter<br>(mm)   | 279.4  |
|--------------------------|--------|
| Pitch diameter (in)      | 11     |
| Outside diameter<br>(mm) | 288.29 |
| Outside diameter<br>(in) | 11.35  |
| Pulley type              | A-2    |
| Bushing no.              | 3030   |
| Min. bore (mm)           | 31.75  |
| Min. bore (in)           | 1.25   |
| Max. bore (mm)           | 76.2   |
| Max. bore (in)           | 3      |
| F (in)                   | 7(3/4) |
| E (in)                   | 2      |
| K (in)                   | 3      |
| L (in)                   | 3      |
| M (in)                   | 2(3/4) |
| Weight (lbs)             | 52     |