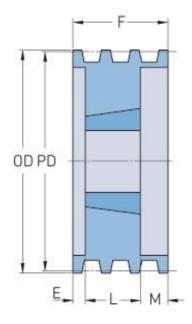

## PHP 10-B74TB

| Pitch diameter      | 187.96 |
|---------------------|--------|
| (mm)                |        |
| Pitch diameter (in) | 7.4    |
| Outside diameter    | 196.85 |
| (mm)                |        |
| Outside diameter    | 7.75   |
| (in)                |        |
| Pulley type         | A-1    |
| Bushing no.         | 2517   |
| Min. bore (mm)      | 19.05  |
| Min. bore (in)      | 0.75   |
| Max. bore (mm)      | 63.5   |
| Max. bore (in)      | 2.5    |
| F (in)              | 7(3/4) |
| E (in)              | 3      |
| K (in)              | -      |
| L (in)              | 1(3/4) |
| M (in)              | 3      |
| Weight (lbs)        | 35     |
|                     |        |