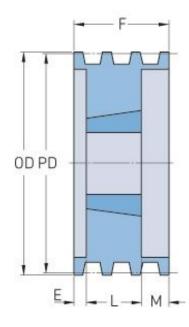

## **PHP 10-B68TB**

| Pitch diameter              | 172.72 |
|-----------------------------|--------|
| (mm)<br>Pitch diameter (in) | 6.8    |
| Outside diameter<br>(mm)    | 181.61 |
| Outside diameter<br>(in)    | 7.15   |
| Pulley type                 | A-1    |
| Bushing no.                 | 2517   |
| Min. bore (mm)              | 19.05  |
| Min. bore (in)              | 0.75   |
| Max. bore (mm)              | 63.5   |
| Max. bore (in)              | 2.5    |
| F (in)                      | 7(3/4) |
| E (in)                      | 3      |
| K (in)                      | -      |
| L (in)                      | 1(3/4) |
| M (in)                      | 3      |
| Weight (lbs)                | 28     |