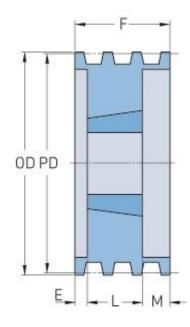

## **PHP 10-B64TB**

| Pitch diameter<br>(mm)   | 162.56 |
|--------------------------|--------|
| Pitch diameter (in)      | 6.4    |
| Outside diameter<br>(mm) | 171.45 |
| Outside diameter<br>(in) | 6.75   |
| Pulley type              | A-1    |
| Bushing no.              | 2517   |
| Min. bore (mm)           | 19.05  |
| Min. bore (in)           | 0.75   |
| Max. bore (mm)           | 63.5   |
| Max. bore (in)           | 2.5    |
| F (in)                   | 7(3/4) |
| E (in)                   | 3      |
| K (in)                   | -      |
| L (in)                   | 1(3/4) |
| M (in)                   | 3      |
| Weight (lbs)             | 25.5   |