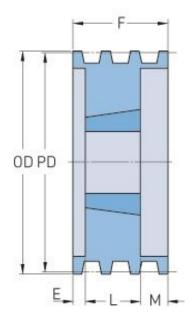

## PHP 10-B56TB

| Pitch diameter      | 142.24 |
|---------------------|--------|
| (mm)                |        |
| Pitch diameter (in) | 5.6    |
| Outside diameter    | 151.13 |
| (mm)                |        |
| Outside diameter    | 5.95   |
| (in)                |        |
| Pulley type         | A-1    |
| Bushing no.         | 2517   |
| Min. bore (mm)      | 19.05  |
| Min. bore (in)      | 0.75   |
| Max. bore (mm)      | 63.5   |
| Max. bore (in)      | 2.5    |
| F (in)              | 7(3/4) |
| E (in)              | 3      |
| K (in)              | -      |
| L (in)              | 1(3/4) |
| M (in)              | 3      |
| Weight (lbs)        | 20     |
|                     |        |