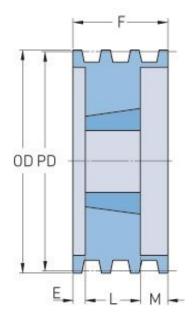

## PHP 10-B54TB

| Pitch diameter           | 137.16 |
|--------------------------|--------|
| (mm)                     |        |
| Pitch diameter (in)      | 5.4    |
| Outside diameter<br>(mm) | 146.05 |
| Outside diameter (in)    | 5.75   |
| Pulley type              | A-1    |
| Bushing no.              | 2517   |
| Min. bore (mm)           | 19.05  |
| Min. bore (in)           | 0.75   |
| Max. bore (mm)           | 63.5   |
| Max. bore (in)           | 2.5    |
| F (in)                   | 7(3/4) |
| E (in)                   | 3      |
| K (in)                   | -      |
| L (in)                   | 1(3/4) |
| M (in)                   | 3      |
| Weight (lbs)             | 18     |