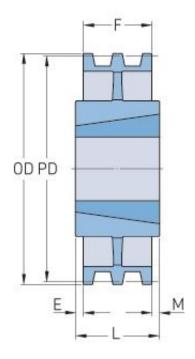

## PHP 1-B184TB

| Pitch diameter (mm)   | 467.36  |
|-----------------------|---------|
| Pitch diameter (in)   | 18.4    |
| Outside diameter (mm) | 476.25  |
| Outside diameter (in) | 18.75   |
| Pulley type           | C-3     |
| Bushing no.           | 2517{1} |
| Min. bore (mm)        | 19.05   |
| Min. bore (in)        | 0.75    |
| Max. bore (mm)        | 63.5    |
| Max. bore (in)        | 2.5     |
| F (in)                | 1(1/8)  |
| E (in)                | (3/16)  |
| L (in)                | 1(3/4)  |
| M (in)                | (7/16)  |
| Weight (lbs)          | 24      |