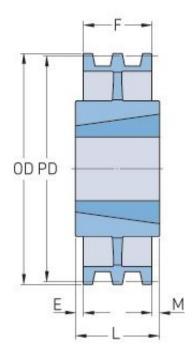

## PHP 1-B154TB

| Pitch diameter (mm)   | 391.16  |
|-----------------------|---------|
| Pitch diameter (in)   | 15.4    |
| Outside diameter (mm) | 400.05  |
| Outside diameter (in) | 15.75   |
| Pulley type           | C-3     |
| Bushing no.           | 2517{1} |
| Min. bore (mm)        | 19.05   |
| Min. bore (in)        | 0.75    |
| Max. bore (mm)        | 63.5    |
| Max. bore (in)        | 2.5     |
| F (in)                | 1       |
| E (in)                | (1/4)   |
| L (in)                | 1(3/4)  |
| M (in)                | (1/2)   |
| Weight (lbs)          | 19      |