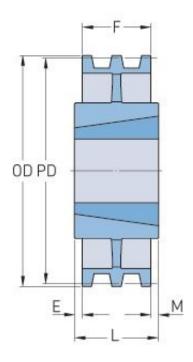

## PHP 1-B124TB

| Pitch diameter (mm)   | 314.96  |
|-----------------------|---------|
| Pitch diameter (in)   | 12.4    |
| Outside diameter (mm) | 323.85  |
| Outside diameter (in) | 12.75   |
| Pulley type           | C-3     |
| Bushing no.           | 2517{1} |
| Min. bore (mm)        | 19.05   |
| Min. bore (in)        | 0.75    |
| Max. bore (mm)        | 63.5    |
| Max. bore (in)        | 2.5     |
| F (in)                | 1       |
| E (in)                | (1/4)   |
| L (in)                | 1(3/4)  |
| M (in)                | (1/2)   |
| Weight (lbs)          | 18.5    |