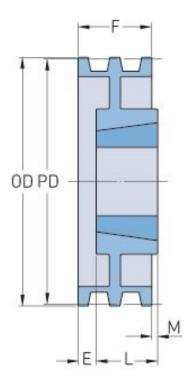

## PHP 1-B110TB

| Pitch diameter (mm)   | 279.4   |
|-----------------------|---------|
| Pitch diameter (in)   | 11      |
| Outside diameter (mm) | 288.29  |
| Outside diameter (in) | 11.35   |
| Pulley type           | B-2     |
| Bushing no.           | 2517{1} |
| Min. bore (mm)        | 19.05   |
| Min. bore (in)        | 0.75    |
| Max. bore (mm)        | 63.5    |
| Max. bore (in)        | 2.5     |
| F (in)                | 1       |
| E (in)                | -       |
| L (in)                | 1(3/4)  |
| M (in)                | (3/4)   |
| Weight (lbs)          | 18      |