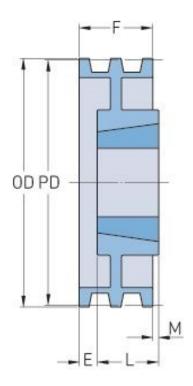

## **PHP 1-B94TB**

| Pitch diameter (mm)   | 238.76  |
|-----------------------|---------|
| Pitch diameter (in)   | 9.4     |
| Outside diameter (mm) | 247.65  |
| Outside diameter (in) | 9.75    |
| Pulley type           | B-2     |
| Bushing no.           | 2517{1} |
| Min. bore (mm)        | 19.05   |
| Min. bore (in)        | 0.75    |
| Max. bore (mm)        | 63.5    |
| Max. bore (in)        | 2.5     |
| F (in)                | 1       |
| E (in)                | -       |
| L (in)                | 1(3/4)  |
| M (in)                | (3/4)   |
| Weight (lbs)          | 14      |