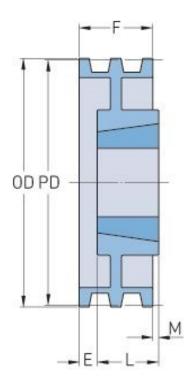

## **PHP 1-B86TB**

| Pitch diameter (mm)   | 218.44  |
|-----------------------|---------|
| Pitch diameter (in)   | 8.6     |
| Outside diameter (mm) | 227.33  |
| Outside diameter (in) | 8.95    |
| Pulley type           | B-2     |
| Bushing no.           | 2517{1} |
| Min. bore (mm)        | 19.05   |
| Min. bore (in)        | 0.75    |
| Max. bore (mm)        | 63.5    |
| Max. bore (in)        | 2.5     |
| F (in)                | 1       |
| E (in)                | -       |
| L (in)                | 1(3/4)  |
| M (in)                | (3/4)   |
| Weight (lbs)          | 12      |