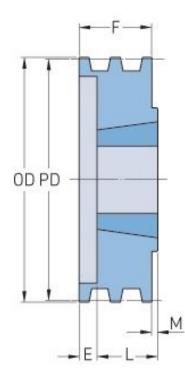

## **PHP 1-B74TB**

| Pitch diameter<br>(mm)   | 187.96  |
|--------------------------|---------|
| Pitch diameter (in)      | 7.4     |
| Outside diameter<br>(mm) | 196.85  |
| Outside diameter<br>(in) | 7.75    |
| Pulley type              | B-1     |
| Bushing no.              | 2517{1} |
| Min. bore (mm)           | 19.05   |
| Min. bore (in)           | 0.75    |
| Max. bore (mm)           | 63.5    |
| Max. bore (in)           | 2.5     |
| F (in)                   | 1       |
| E (in)                   | -       |
| L (in)                   | 1(3/4)  |
| M (in)                   | (3/4)   |
| Weight (lbs)             | 9.4     |