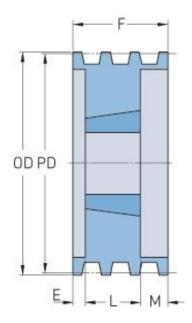

## **PHP 1-B68TB**

| Pitch diameter<br>(mm)   | 172.72 |
|--------------------------|--------|
| Pitch diameter (in)      | 6.8    |
| Outside diameter<br>(mm) | 181.61 |
| Outside diameter<br>(in) | 7.15   |
| Pulley type              | A-1    |
| Bushing no.              | 1610   |
| Min. bore (mm)           | 12.7   |
| Min. bore (in)           | 0.5    |
| Max. bore (mm)           | 41.27  |
| Max. bore (in)           | 1.62   |
| F (in)                   | 1      |
| E (in)                   | -      |
| L (in)                   | 1      |
| M (in)                   | -      |
| Weight (lbs)             | 9      |