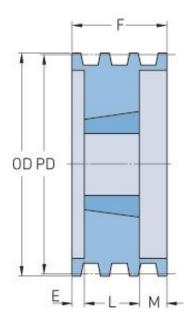

## **PHP 1-B66TB**

| Pitch diameter<br>(mm)   | 167.64 |
|--------------------------|--------|
| Pitch diameter (in)      | 6.6    |
| Outside diameter<br>(mm) | 176.53 |
| Outside diameter (in)    | 6.95   |
| Pulley type              | A-1    |
| Bushing no.              | 1610   |
| Min. bore (mm)           | 12.7   |
| Min. bore (in)           | 0.5    |
| Max. bore (mm)           | 41.27  |
| Max. bore (in)           | 1.62   |
| F (in)                   | 1      |
| E (in)                   | -      |
| L (in)                   | 1      |
| M (in)                   | -      |
| Weight (lbs)             | 8.5    |