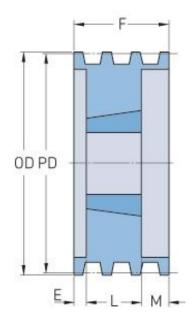

## **PHP 1-B64TB**

| Pitch diameter<br>(mm)   | 162.56 |
|--------------------------|--------|
| Pitch diameter (in)      | 6.4    |
| Outside diameter<br>(mm) | 171.45 |
| Outside diameter<br>(in) | 6.75   |
| Pulley type              | A-1    |
| Bushing no.              | 1610   |
| Min. bore (mm)           | 12.7   |
| Min. bore (in)           | 0.5    |
| Max. bore (mm)           | 41.27  |
| Max. bore (in)           | 1.62   |
| F (in)                   | 1      |
| E (in)                   | -      |
| L (in)                   | 1      |
| M (in)                   | -      |
| Weight (lbs)             | 8      |