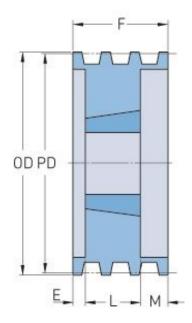

## **PHP 1-B62TB**

| Pitch diameter<br>(mm)   | 157.48 |
|--------------------------|--------|
| Pitch diameter (in)      | 6.2    |
| Outside diameter<br>(mm) | 166.37 |
| Outside diameter<br>(in) | 6.55   |
| Pulley type              | A-1    |
| Bushing no.              | 1610   |
| Min. bore (mm)           | 12.7   |
| Min. bore (in)           | 0.5    |
| Max. bore (mm)           | 41.27  |
| Max. bore (in)           | 1.62   |
| F (in)                   | 1      |
| E (in)                   | -      |
| L (in)                   | 1      |
| M (in)                   | -      |
| Weight (lbs)             | 7      |