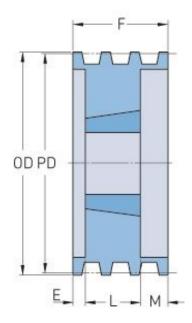

## **PHP 1-B56TB**

| Pitch diameter<br>(mm)   | 142.24 |
|--------------------------|--------|
| Pitch diameter (in)      | 5.6    |
| Outside diameter<br>(mm) | 151.13 |
| Outside diameter<br>(in) | 5.95   |
| Pulley type              | A-1    |
| Bushing no.              | 1610   |
| Min. bore (mm)           | 12.7   |
| Min. bore (in)           | 0.5    |
| Max. bore (mm)           | 41.27  |
| Max. bore (in)           | 1.62   |
| F (in)                   | 1      |
| E (in)                   | -      |
| L (in)                   | 1      |
| M (in)                   | -      |
| Weight (lbs)             | 6      |