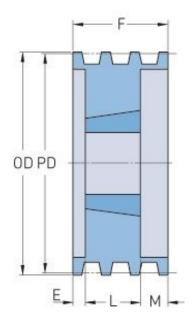

## **PHP 1-B54TB**

| Pitch diameter<br>(mm)   | 137.16 |
|--------------------------|--------|
| Pitch diameter (in)      | 5.4    |
| Outside diameter<br>(mm) | 146.05 |
| Outside diameter (in)    | 5.75   |
| Pulley type              | A-1    |
| Bushing no.              | 1610   |
| Min. bore (mm)           | 12.7   |
| Min. bore (in)           | 0.5    |
| Max. bore (mm)           | 41.27  |
| Max. bore (in)           | 1.62   |
| F (in)                   | 1      |
| E (in)                   | -      |
| L (in)                   | 1      |
| M (in)                   | -      |
| Weight (lbs)             | 5.5    |