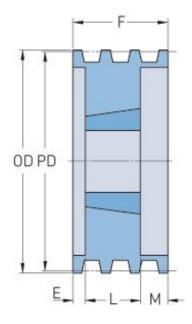

## **PHP 1-B52TB**

| Pitch diameter<br>(mm)   | 132.08 |
|--------------------------|--------|
| Pitch diameter (in)      | 5.2    |
| Outside diameter (mm)    | 140.97 |
| Outside diameter<br>(in) | 5.55   |
| Pulley type              | A-1    |
| Bushing no.              | 1610   |
| Min. bore (mm)           | 12.7   |
| Min. bore (in)           | 0.5    |
| Max. bore (mm)           | 41.27  |
| Max. bore (in)           | 1.62   |
| F (in)                   | 1      |
| E (in)                   | -      |
| L (in)                   | 1      |
| M (in)                   | -      |
| Weight (lbs)             | 5      |