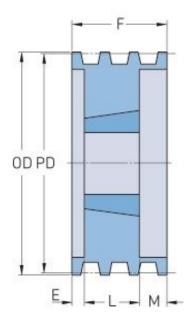

## **PHP 1-B50TB**

| Pitch diameter<br>(mm)   | 127    |
|--------------------------|--------|
| Pitch diameter (in)      | 5      |
| Outside diameter<br>(mm) | 135.89 |
| Outside diameter<br>(in) | 5.35   |
| Pulley type              | A-1    |
| Bushing no.              | 1610   |
| Min. bore (mm)           | 12.7   |
| Min. bore (in)           | 0.5    |
| Max. bore (mm)           | 41.27  |
| Max. bore (in)           | 1.62   |
| F (in)                   | 1      |
| E (in)                   | -      |
| L (in)                   | 1      |
| M (in)                   | -      |
| Weight (lbs)             | 4.8    |