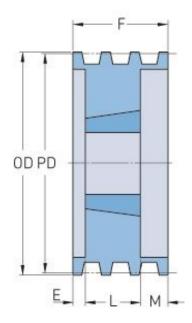

## **PHP 1-B48TB**

| Pitch diameter<br>(mm)   | 121.92 |
|--------------------------|--------|
| Pitch diameter (in)      | 4.8    |
| Outside diameter (mm)    | 130.81 |
| Outside diameter<br>(in) | 5.15   |
| Pulley type              | A-1    |
| Bushing no.              | 1610   |
| Min. bore (mm)           | 12.7   |
| Min. bore (in)           | 0.5    |
| Max. bore (mm)           | 41.27  |
| Max. bore (in)           | 1.62   |
| F (in)                   | 1      |
| E (in)                   | -      |
| L (in)                   | 1      |
| M (in)                   | -      |
| Weight (lbs)             | 4.5    |