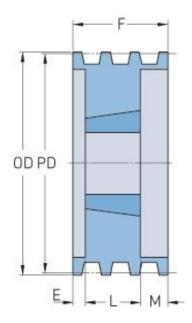

## **PHP 1-B46TB**

| Pitch diameter<br>(mm) | 116.84 |
|------------------------|--------|
| Pitch diameter (in)    | 4.6    |
| Outside diameter (mm)  | 125.73 |
| Outside diameter (in)  | 4.95   |
| Pulley type            | A-1    |
| Bushing no.            | 1610   |
| Min. bore (mm)         | 12.7   |
| Min. bore (in)         | 0.5    |
| Max. bore (mm)         | 41.27  |
| Max. bore (in)         | 1.62   |
| F (in)                 | 1      |
| E (in)                 | -      |
| L (in)                 | 1      |
| M (in)                 | -      |
| Weight (lbs)           | 4      |