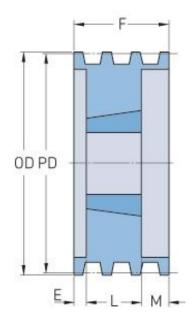

## **PHP 1-B44TB**

| Pitch diameter<br>(mm)   | 111.76 |
|--------------------------|--------|
| Pitch diameter (in)      | 4.4    |
| Outside diameter<br>(mm) | 120.65 |
| Outside diameter<br>(in) | 4.75   |
| Pulley type              | A-1    |
| Bushing no.              | 1610   |
| Min. bore (mm)           | 12.7   |
| Min. bore (in)           | 0.5    |
| Max. bore (mm)           | 41.27  |
| Max. bore (in)           | 1.62   |
| F (in)                   | 1      |
| E (in)                   | -      |
| L (in)                   | 1      |
| M (in)                   | -      |
| Weight (lbs)             | 3.8    |