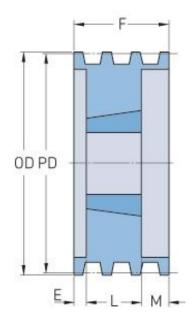

## **PHP 1-B40TB**

| Pitch diameter<br>(mm)   | 101.6  |
|--------------------------|--------|
| Pitch diameter (in)      | 4      |
| Outside diameter<br>(mm) | 110.49 |
| Outside diameter<br>(in) | 4.35   |
| Pulley type              | A-1    |
| Bushing no.              | 1610   |
| Min. bore (mm)           | 12.7   |
| Min. bore (in)           | 0.5    |
| Max. bore (mm)           | 41.27  |
| Max. bore (in)           | 1.62   |
| F (in)                   | 1      |
| E (in)                   | -      |
| L (in)                   | 1      |
| M (in)                   | -      |
| Weight (lbs)             | 3      |