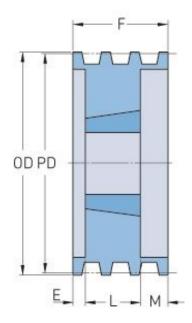

## **PHP 1-B36TB**

| Pitch diameter<br>(mm)   | 91.44  |
|--------------------------|--------|
| Pitch diameter (in)      | 3.6    |
| Outside diameter (mm)    | 100.33 |
| Outside diameter<br>(in) | 3.95   |
| Pulley type              | A-1    |
| Bushing no.              | 1210   |
| Min. bore (mm)           | 15.88  |
| Min. bore (in)           | 0.63   |
| Max. bore (mm)           | 31.75  |
| Max. bore (in)           | 1.25   |
| F (in)                   | 1      |
| E (in)                   | -      |
| L (in)                   | 1      |
| M (in)                   | -      |
| Weight (lbs)             | 2.6    |