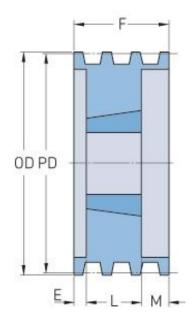

## **PHP 1-B34TB**

| Pitch diameter<br>(mm)   | 86.36 |
|--------------------------|-------|
| Pitch diameter (in)      | 3.4   |
| Outside diameter<br>(mm) | 95.25 |
| Outside diameter<br>(in) | 3.75  |
| Pulley type              | A-1   |
| Bushing no.              | 1210  |
| Min. bore (mm)           | 15.88 |
| Min. bore (in)           | 0.63  |
| Max. bore (mm)           | 31.75 |
| Max. bore (in)           | 1.25  |
| F (in)                   | 1     |
| E (in)                   | -     |
| L (in)                   | 1     |
| M (in)                   | -     |
| Weight (lbs)             | 2.2   |