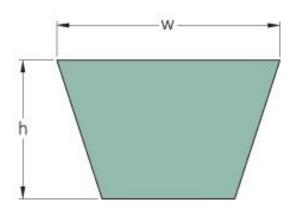

## PHG A85

| Marcaje de la<br>correa    | A85   |
|----------------------------|-------|
| Número de bandas           | 1     |
| Longitud primitiva<br>(mm) | 2200  |
| Longitud primitiva<br>(in) | 86.61 |
| Longitud interna<br>(mm)   | 2159  |
| Longitud interna<br>(in)   | 85    |
| w = Width (mm)             | 13    |
| Width (in)                 | 0.51  |
| h = Altura (mm)            | 8     |
| h = Height (in)            | 0.31  |