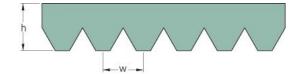

## PHG 6PH1475

| No. of ribs                           | 6    |
|---------------------------------------|------|
| Effective length<br>(mm)              | 1475 |
| Effective length (in)                 | 58.1 |
| h = Height (mm)                       | 2.5  |
| Width (mm)                            | 9.6  |
| w = Distance<br>between teeth<br>(mm) | 1.6  |