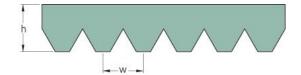

## PHG 16PH1305

| No. of ribs                           | 16   |
|---------------------------------------|------|
| Effective length<br>(mm)              | 1305 |
| Effective length (in)                 | 51.4 |
| h = Height (mm)                       | 2.5  |
| Width (mm)                            | 25.6 |
| w = Distance<br>between teeth<br>(mm) | 1.6  |