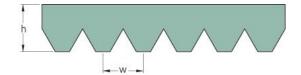

## PHG 8PH1300

| No. of ribs                           | 8    |
|---------------------------------------|------|
| Effective length<br>(mm)              | 1300 |
| Effective length (in)                 | 51.2 |
| h = Height (mm)                       | 2.5  |
| Width (mm)                            | 12.8 |
| w = Distance<br>between teeth<br>(mm) | 1.6  |