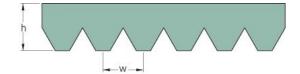

## PHG 16PH1285

| No. of ribs                           | 16   |
|---------------------------------------|------|
| Effective length<br>(mm)              | 1285 |
| Effective length (in)                 | 50.6 |
| h = Height (mm)                       | 2.5  |
| Width (mm)                            | 25.6 |
| w = Distance<br>between teeth<br>(mm) | 1.6  |