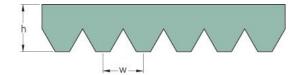

## PHG 6PH1260

| No. of ribs                           | 6    |
|---------------------------------------|------|
| Effective length<br>(mm)              | 1260 |
| Effective length (in)                 | 49.6 |
| h = Height (mm)                       | 2.5  |
| Width (mm)                            | 9.6  |
| w = Distance<br>between teeth<br>(mm) | 1.6  |