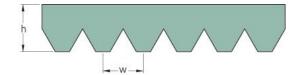

## PHG 12PH1220

| No. of ribs                           | 12   |
|---------------------------------------|------|
| Effective length<br>(mm)              | 1220 |
| Effective length (in)                 | 48   |
| h = Height (mm)                       | 2.5  |
| Width (mm)                            | 19.2 |
| w = Distance<br>between teeth<br>(mm) | 1.6  |