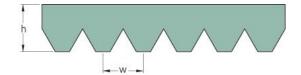

## PHG 18PH1200

| No. of ribs                           | 18   |
|---------------------------------------|------|
| Effective length<br>(mm)              | 1200 |
| Effective length (in)                 | 47.2 |
| h = Height (mm)                       | 2.5  |
| Width (mm)                            | 28.8 |
| w = Distance<br>between teeth<br>(mm) | 1.6  |