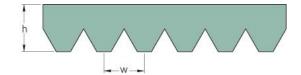

## PHG 16PH1095

| No. of ribs           | 16   |
|-----------------------|------|
| Effective length      | 1095 |
| (mm)                  |      |
| Effective length (in) | 43.1 |
| h = Height (mm)       | 2.5  |
| Width (mm)            | 25.6 |
| w = Distance          | 1.6  |
| between teeth         |      |
| (mm)                  |      |
|                       |      |