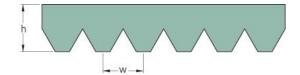

## PHG 18PH990

| No. of ribs                           | 18   |
|---------------------------------------|------|
| Effective length<br>(mm)              | 990  |
| Effective length (in)                 | 39   |
| h = Height (mm)                       | 2.5  |
| Width (mm)                            | 28.8 |
| w = Distance<br>between teeth<br>(mm) | 1.6  |