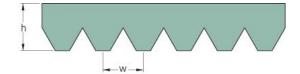

## PHG 12PH975

| No. of ribs                           | 12   |
|---------------------------------------|------|
| Effective length<br>(mm)              | 975  |
| Effective length (in)                 | 38.4 |
| h = Height (mm)                       | 2.5  |
| Width (mm)                            | 19.2 |
| w = Distance<br>between teeth<br>(mm) | 1.6  |