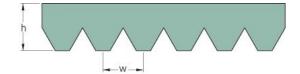

## **PHG 8PH965**

| No. of ribs                           | 8    |
|---------------------------------------|------|
| Effective length<br>(mm)              | 965  |
| Effective length (in)                 | 38   |
| h = Height (mm)                       | 2.5  |
| Width (mm)                            | 12.8 |
| w = Distance<br>between teeth<br>(mm) | 1.6  |