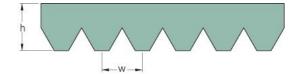

## **PHG 6PH965**

| No. of ribs                           | 6   |
|---------------------------------------|-----|
| Effective length<br>(mm)              | 965 |
| Effective length (in)                 | 38  |
| h = Height (mm)                       | 2.5 |
| Width (mm)                            | 9.6 |
| w = Distance<br>between teeth<br>(mm) | 1.6 |